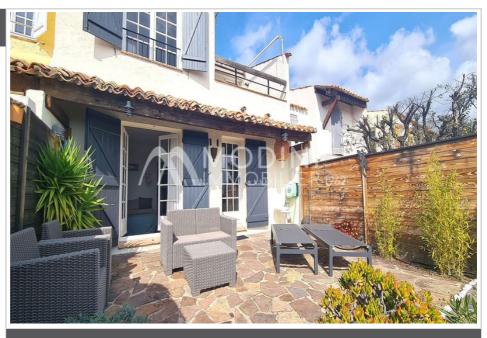

## Mazet Sainte-Maxime

For sale, a charming semi-detached mazet-style house located in Sainte-Maxime, Guerrevieille district. Built in 1973, this perfectly maintained house on two levels offers a living area of 67 m<sup>2</sup> and land of 202 m<sup>2</sup>. Facing south, you will enjoy a pleasant view of the sea. Its interior in excellent condition includes an equipped American kitchen, two bedrooms, a shower room and a toilet. Heating and hot water run on electricity. This beautiful residence also offers two terraces, a parking space and offers quality services such as a swimming pool in the domain, 3 tennis courts, 1 pétanque court as well as a children 's play area and a manager. Sewerage sanitation. A haven of peace not to be missed. Guerrevieille is a charming area of the Provencal town of Sainte-Maxime, located in the Var department in the PACA region. This residential area is home to beautiful properties and villas, surrounded by generous and preserved nature. The Guerrevieille sector offers a breathtaking view of the Mediterranean and the surrounding green landscapes. Its beach, accessible to visitors, is a haven of tranquility for lovers of relaxation. Walks along the coastal paths offer breathtaking panoramas. Guerrevieille is the ideal place for those who aspire to a peaceful lifestyle, in an exceptional environment, while remaining close to the city center of Sainte-Maxime, Ref.: 299V1006M - Mandat n°1557/24