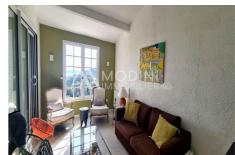

## Mazet Sainte-Maxime

For sale, a charming semi-detached mazet-style house located in Sainte-Maxime, Guerrevieille district. Built in 1973, this perfectly maintained house on two levels offers a living area of 67 m<sup>2</sup> and land of 202 m<sup>2</sup>. Facing south, you will enjoy a pleasant view of the sea. Its interior in excellent condition includes an equipped American kitchen, two bedrooms, a shower room and a toilet. Heating and hot water run on electricity. This beautiful residence also offers two terraces, a parking space and offers quality services such as a swimming pool in the domain, 3 tennis courts, 1 pétanque court as well as a children 's play area and a manager. Sewerage sanitation. A haven of peace not to be missed. Guerrevieille is a charming area of the Provencal town of Sainte-Maxime, located in the Var department in the PACA region. This residential area is home to beautiful properties and villas, surrounded by generous and preserved nature. The Guerrevieille sector offers a breathtaking view of the Mediterranean and the surrounding green landscapes. Its beach, accessible to visitors, is a haven of tranquility for lovers of relaxation. Walks along the coastal paths offer breathtaking panoramas. Guerrevieille is the ideal place for those who aspire to a peaceful lifestyle, in an exceptional environment, while remaining close to the city center of Sainte-Maxime, Ref.: 299V1006M - Mandat n°1557/24