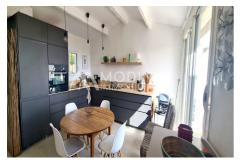

## Mazet Sainte-Maxime

For sale, a charming semi-detached mazet-style house located in Sainte-Maxime, Guerrevieille district. Built in 1973, this perfectly maintained house on two levels offers a living area of 67 m<sup>2</sup> and land of 202 m<sup>2</sup>. Facing south, you will enjoy a pleasant view of the sea. Its interior in excellent condition includes an equipped American kitchen, two bedrooms, a shower room and a toilet. Heating and hot water run on electricity. This beautiful residence also offers two terraces, a parking space and offers quality services such as a swimming pool in the domain, 3 tennis courts, 1 pétanque court as well as a children 's play area and a manager. Sewerage sanitation. A haven of peace not to be missed. Guerrevieille is a charming area of the Provencal town of Sainte-Maxime, located in the Var department in the PACA region. This residential area is home to beautiful properties and villas, surrounded by generous and preserved nature. The Guerrevieille sector offers a breathtaking view of the Mediterranean and the surrounding green landscapes. Its beach, accessible to visitors, is a haven of tranquility for lovers of relaxation. Walks along the coastal paths offer breathtaking panoramas. Guerrevieille is the ideal place for those who aspire to a peaceful lifestyle, in an exceptional environment, while remaining close to the city center of Sainte-Maxime, Ref.: 299V1006M - Mandat n°1557/24