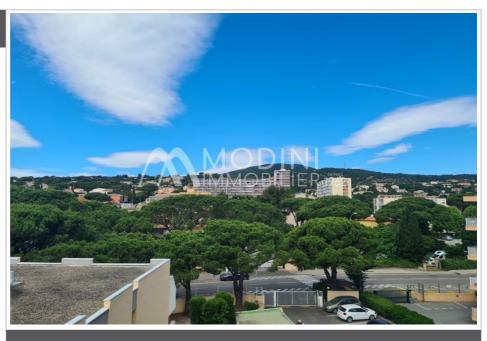

## € 170 000

**Buying apartment** 

2 rooms

Surface: 35 m<sup>2</sup>

Year of construction: 1980

Exposition : Ouest View : Dégagée

Hot water: Individuelle électrique Inner condition: a refresh Standing: residential

## **Apartment Sainte-Maxime**

Enjoy this sunny 2-room apartment, 35 m², located in the popular POMPIDOU district, a stone's throw from the beach and the town center of Sainte-Maxime. This property, facing West, offers a beautiful open view and is located on the top floor of a luxury residential residence, secure and quiet, easily accessible by an elevator. You will be charmed by its cozy 8 m² terrace and its fitted American kitchen. The interior condition can be refreshed according to your tastes, hot water is individual and electric, and individual heating, via reversible air conditioning. It consists of a bedroom, a bathroom, a toilet and a terrace. The residence, dating from 1970, has benefited from a recent renovation. A haven of peace to quickly discover. Ref.: 299V1618A - Mandat n°1551/24