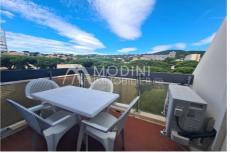

**Building condition**: Ravalement

fait

Amenities:

Lift, Secured residence, Calm

1 bedroom

1 terrace

1 bathroom

1 WC

## **Apartment Sainte-Maxime**

Enjoy this sunny 2-room apartment, 35 m², located in the popular POMPIDOU district, a stone's throw from the beach and the town center of Sainte-Maxime. This property, facing West, offers a beautiful open view and is located on the top floor of a luxury residential residence, secure and quiet, easily accessible by an elevator. You will be charmed by its cozy 8 m² terrace and its fitted American kitchen. The interior condition can be refreshed according to your tastes, hot water is individual and electric, and individual heating, via reversible air conditioning. It consists of a bedroom, a bathroom, a toilet and a terrace. The residence, dating from 1970, has benefited from a recent renovation. A haven of peace to quickly discover. Ref.: 299V1618A - Mandat n°1551/24