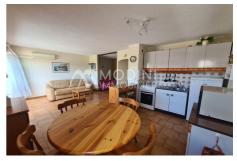

## **Apartment Sainte-Maxime**

Enjoy this sunny 2-room apartment, 35 m², located in the popular POMPIDOU district, a stone's throw from the beach and the town center of Sainte-Maxime. This property, facing West, offers a beautiful open view and is located on the top floor of a luxury residential residence, secure and quiet, easily accessible by an elevator. You will be charmed by its cozy 8 m² terrace and its fitted American kitchen. The interior condition can be refreshed according to your tastes, hot water is individual and electric, and individual heating, via reversible air conditioning. It consists of a bedroom, a bathroom, a toilet and a terrace. The residence, dating from 1970, has benefited from a recent renovation. A haven of peace to quickly discover. Ref.: 299V1618A - Mandat n°1551/24