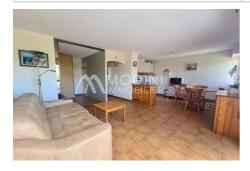

## **Apartment Sainte-Maxime**

Enjoy this sunny 2-room apartment, 35 m², located in the popular POMPIDOU district, a stone's throw from the beach and the town center of Sainte-Maxime. This property, facing West, offers a beautiful open view and is located on the top floor of a luxury residential residence, secure and quiet, easily accessible by an elevator. You will be charmed by its cozy 8 m² terrace and its fitted American kitchen. The interior condition can be refreshed according to your tastes, hot water is individual and electric, and individual heating, via reversible air conditioning. It consists of a bedroom, a bathroom, a toilet and a terrace. The residence, dating from 1970, has benefited from a recent renovation. A haven of peace to quickly discover. Ref.: 299V1618A - Mandat n°1551/24